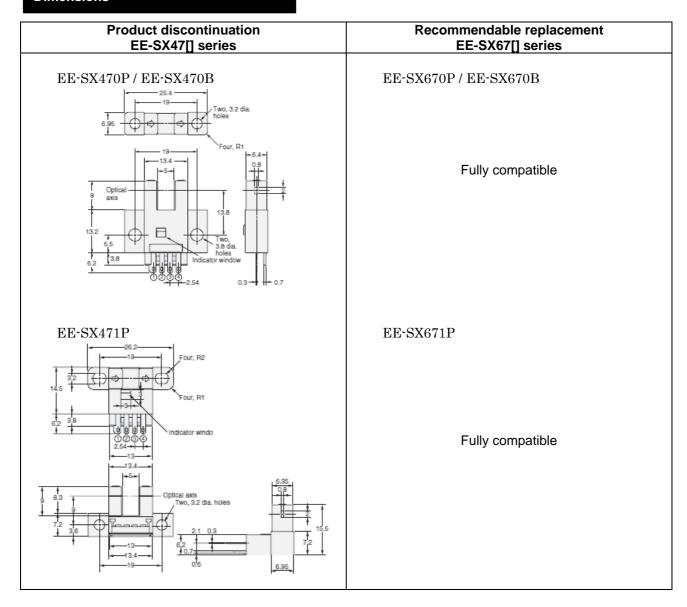

# **Dimensions**

#### Difference from discontinued product

| Model     | Body<br>Color | Dimen sions | Wire connection | Mounting<br>Dimensions | Charact eristics | Operation ratings | Operation methods |
|-----------|---------------|-------------|-----------------|------------------------|------------------|-------------------|-------------------|
| EE-SX670P | **            | **          | *               | **                     | **               | **                | **                |
| EE-SX671P | **            | **          | *               | **                     | **               | **                | **                |
| EE-SX672P | **            | **          | *               | **                     | **               | **                | **                |
| EE-SX673P | **            | **          | *               | **                     | **               | **                | **                |
| EE-SX674P | **            | **          | *               | **                     | **               | **                | **                |
| EE-SX670B | **            | **          | *               | **                     | **               | **                | **                |

- \*\* : Fully compatible
- \* : The change is a little/Almost compatible
- -- : Not compatible
- : No corresponding specification

**Industrial Automation Company** 