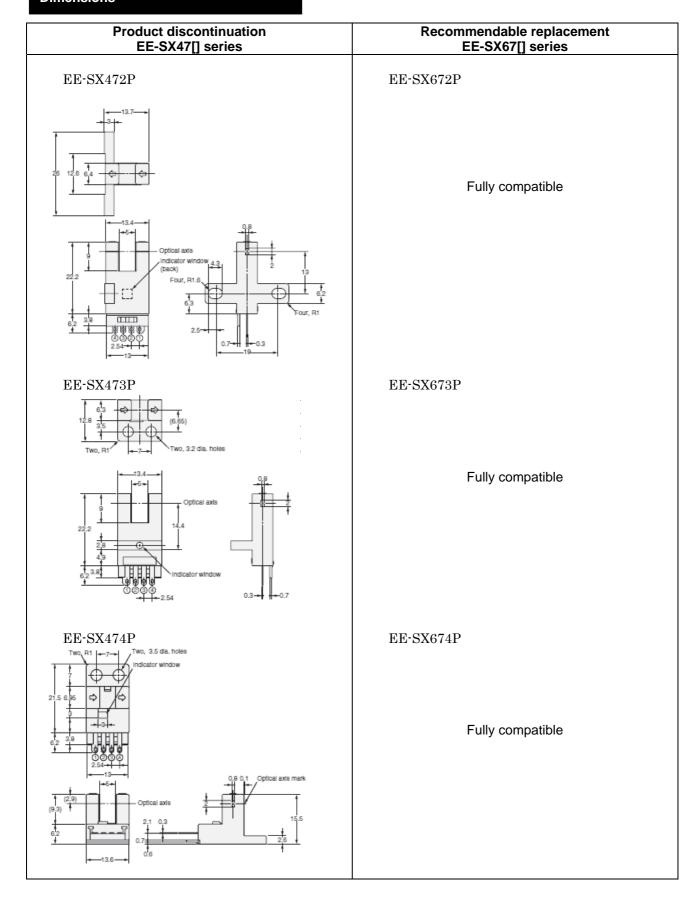

# **Dimensions**

#### Difference from discontinued product

| Model     | Body<br>Color | Dimen sions | Wire connection | Mounting<br>Dimensions | Charact eristics | Operation ratings | Operation methods |
|-----------|---------------|-------------|-----------------|------------------------|------------------|-------------------|-------------------|
| EE-SX670P | **            | **          | *               | **                     | **               | **                | **                |
| EE-SX671P | **            | **          | *               | **                     | **               | **                | **                |
| EE-SX672P | **            | **          | *               | **                     | **               | **                | **                |
| EE-SX673P | **            | **          | *               | **                     | **               | **                | **                |
| EE-SX674P | **            | **          | *               | **                     | **               | **                | **                |
| EE-SX670B | **            | **          | *               | **                     | **               | **                | **                |

- \*\* : Fully compatible
- \* : The change is a little/Almost compatible
- -- : Not compatible
- : No corresponding specification

**Industrial Automation Company** 