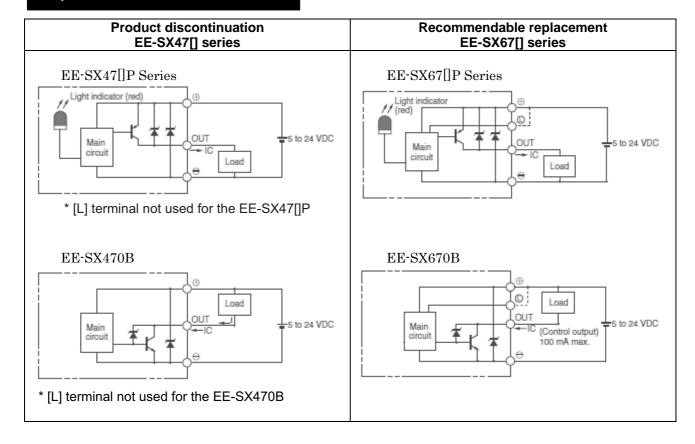

# **Output circuit**

#### Caution on recommended replacement

EE-SX47[]P series and EE-SX470B are only the Light-ON models since L terminal is not used. EE-SX67P series are the Dark-ON/Light-ON(selectable) models. To use them as light-ON models, like the EE-SX47[] series, please operate with short-circuiting between [L] terminal and [+] terminal.